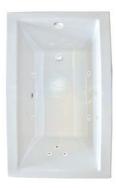

|

## STANDARD FEATURES & ACCESSORIES for SILVER WATER JET

#### JETS

9 Water Jets Tri-Zone Back Systems 3 Jets Ultra Flow Jets -Micro Flow Jets •

#### PUMPS

2.25 Hydropower 1-speed Pump Quiet Pad Anti-Vibration Mounted Pump

**CONTROLS** Air Switch On/Off Control(s)

#### PURITY

HydroClean Water Purity System HydroCleanse

#### STANDARD ACCESSORIES

FDA Recipe Non-Toxic Food & Beverage Grade Plumbing (primarily) 30 Point Quality Assurance Factory Test EZ Level Adjustable Legs

| BATHERS: 2       |  |  |
|------------------|--|--|
| INSTALLATION     |  |  |
| DECK (D)         |  |  |
| UNDER MOUNT (U)  |  |  |
| ALCOVE (A)       |  |  |
| FREESTANDING (F) |  |  |
| CLAWFOOT (L)     |  |  |
| PEDESTAL (P)     |  |  |
|                  |  |  |

Jet & Control placement may vary



#### REQUIREMENTS

Pump Locations: Select 1 Electrical: one 115v 20AMP GFCI Circuits Tub should not be supported by the lip in any way. Level tub & screw or glue EZ Level adjustable legs to sub floor. CUT OUT DIMENSIONS: OVALS: A template will be provided RECTANGLES: Subtract 1" to 1.5" from length & width for hole

cut out size EZ CLEAN CAST ACRYLIC LIMITED LIFETIME WARRANTY





Some standard & most alternate pump locations may stickout past perimeter of the bath 1"-3". NOTE: Graphics may not be to scale. Specifications and features are subject to change without notice and are ± .25". All final measurements should be taken from tub on site. Access 18"x 18" or larger is required for each pump. Consult your contractor for installation requirements.

### SILVER WATER JET