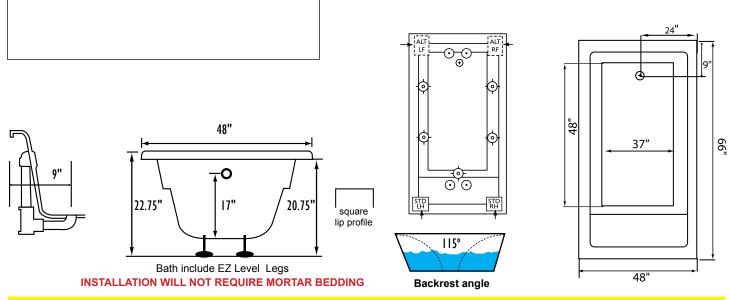

#### REQUIREMENTS

Pump Locations: Select 1 Electrical: one 115v 20AMP GFCI Circuits Tub should not be supported by the lip in any way. Level tub & screw or glue EZ Level adjustable legs to sub floor. CUT OUT DIMENSIONS: OVALS: A template will be provided RECTANGLES: Subtract 1" to 1.5" from length & width for hole

cut out size EZ CLEAN CAST ACRYLIC LIMITED LIFETIME WARRANTY

Some standard & most alternate pump locations may stickout past perimeter of the bath 1"-3". NOTE: Graphics may not be to scale. Specifications and features are subject to change without notice and are ± .25". All final measurements should be taken from tub on site. Access 18"x 18" or larger is required for each pump. Consult your contractor for installation requirements.