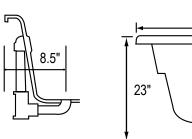

|

| BATHERS: 2   |                  |
|--------------|------------------|
| INSTALLATION |                  |
| ٠            | DECK (D)         |
| •            | UNDER MOUNT (U)  |
| •            | ALCOVE (A)       |
|              | FREESTANDING (F) |
|              | CLAWFOOT (L)     |
|              | PEDESTAL (P)     |



## STANDARD FEATURES & ACCESSORIES for SOAKER

## STANDARD ACCESSORIES

EZ level Adjustable Legs

## **REQUIREMENTS**

Tub should not be supported by the lip in any way. Level tub & screw or glue EZ Level adjustable legs to sub floor. **CUT OUT DIMENSIONS:** 

**OVALS:** A template will be provided

RECTANGLES: Subtract 1" to 1.5" from length & width for hole cut out size

**EZ CLEAN CAST ACRYLIC** LIMITED LIFETIME WARRANTY **TEXTURED FLOOR** 







Bath includes EZ Level Legs **INSTALLATION WILL NOT REQUIRE MORTAR BEDDING** 

36"

0

17"

21"







Some standard & most alternate pump locations may stickout past perimeter of the bath 1"-3". NOTE: Graphics may not be to scale. Specifications and features are subject to change without notice and are ± .25". All final measurements should be taken from tub on site. Access 18"x 18" or larger is required for each pump. Consult your contractor for installation requirements.

square lip profile