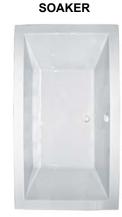

## STANDARD FEATURES & ACCESSORIES for SOAKER

**EZ CLEAN CAST ACRYLIC** LIMITED LIFETIME WARRANTY **TEXTURED FLOOR** 

Bath includes EZ Level Legs **INSTALLATION WILL NOT REQUIRE MORTAR BEDDING** 

36"

0

17"

21"

Some standard & most alternate pump locations may stickout past perimeter of the bath 1"-3". NOTE: Graphics may not be to scale. Specifications and features are subject to change without notice and are ± .25". All final measurements should be taken from tub on site. Access 18"x 18" or larger is required for each pump. Consult your contractor for installation requirements.