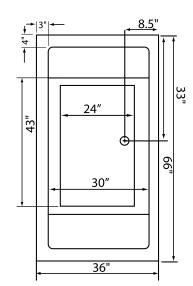

**EZ CLEAN CAST ACRYLIC** LIMITED LIFETIME WARRANTY **TEXTURED FLOOR** 

Bath includes EZ Level Legs **INSTALLATION WILL NOT REQUIRE MORTAR BEDDING** 

36"

0

17"

21"

Some standard & most alternate pump locations may stickout past perimeter of the bath 1"-3". NOTE: Graphics may not be to scale. Specifications and features are subject to change without notice and are ± .25". All final measurements should be taken from tub on site. Access 18"x 18" or larger is required for each pump. Consult your contractor for installation requirements.