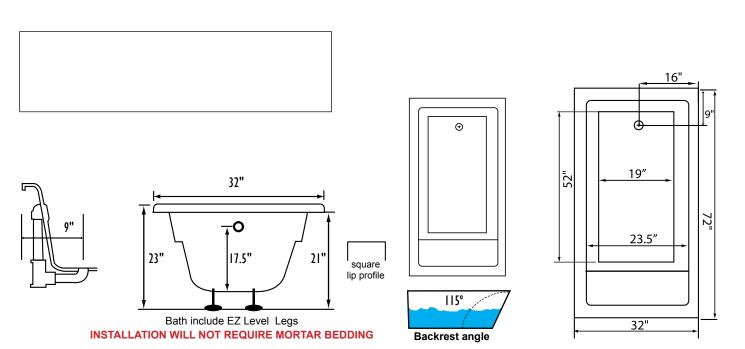

## STANDARD ACCESSORIES

EZ Level Adjustable Legs

## **REQUIREMENTS**

Tub should not be supported by the lip in any way. Level tub & screw or glue EZ Level adjustable legs to sub floor. CUT OUT DIMENSIONS:

OVALS: A template will be provided
RECTANGLES: Subtract 1" to 1.5" from length & width for hole
cut out size