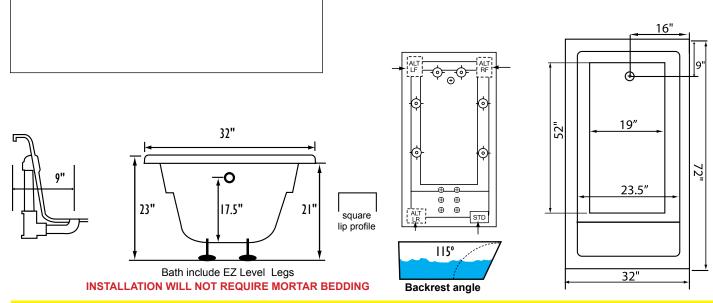

# Zen 632 Gold Water Jet 72" x 32" x 23" <u>.000</u>

SKU: ZEN632-GWJ

| TECHNICAL SPECIFICATIONS      |                                      |
|-------------------------------|--------------------------------------|
| Drain                         | End drain                            |
| Pump Configuration: Select 1  | Std. = Standard / Alt LF/RF Optional |
| Bath Weight (empty)           | 185 lbs                              |
| Gallons to Operate            | 67-85                                |
| ELECTRICAL SPECIFICATIONS     |                                      |
| Motor/Pump                    | (1) 115v 20AMP GFCI Circuits         |
| Inline Stainless Steel Heater | (1) 115v 20AMP GFCI Circuit          |

## **BATHERS: 1** INSTALLATION • DECK (D) . UNDER MOUNT (U) ALCOVE (A) FREESTANDING (F) CLAWFOOT (L) PEDESTAL (P)

Jet & Control placement may vary

## REQUIREMENTS

Pump Locations: Select 1 Electrical: two 115v 20AMP GFCI Circuits Drain: Select Color / Finish Tub should not be supported by the lip in any way. Level tub & screw or glue EZ Level adjustable legs to sub floor. **CUT OUT DIMENSIONS:** 

OVALS: A template will be provided RECTANGLES: Subtract 1" to 1.5" from length & width for hole cut out size

**EZ CLEAN CAST ACRYLIC** LIMITED LIFETIME WARRANTY

Some standard & most alternate pump locations may stickout past perimeter of the bath 1"-3". NOTE: Graphics may not be to scale. Specifications and features are subject to change without notice and are ± .25". All final measurements should be taken from tub on site. Access 18"x 18" or larger is required for each pump. Consult your contractor for installation requirements.