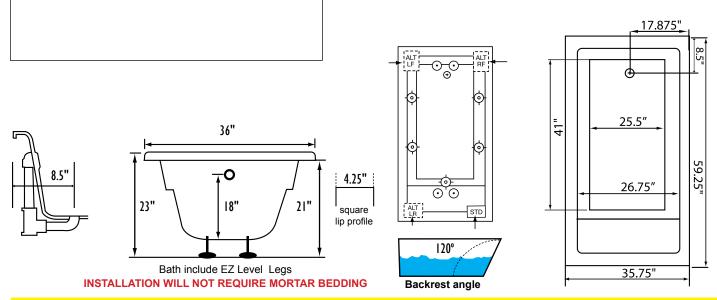

Jet & Control placement may vary

#### REQUIREMENTS

Pump Location(s): Select 1 Electrical: one 115v 20AMP GFCI Circuits Tub should not be supported by the lip in any way. Level tub & screw or glue EZ Level adjustable legs to sub floor. CUT OUT DIMENSIONS: OVALS: A template will be provided RECTANGLES: Subtract 1" to 1.5" from length & width for hole cut out size

EZ CLEAN CAST ACRYLIC LIMITED LIFETIME WARRANTY TEXTURED FLOOR

Some standard & most alternate pump locations may stickout past perimeter of the bath 1"-3". NOTE: Graphics may not be to scale. Specifications and features are subject to change without notice and are ± .25". All final measurements should be taken from tub on site. Access 18"x 18" or larger is required for each pump. Consult your contractor for installation requirements.