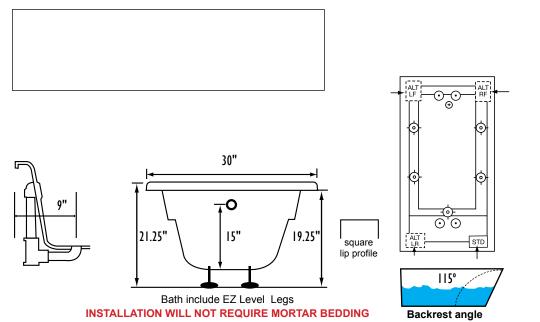

| BATHERS: 1   |                  |  |
|--------------|------------------|--|
| INSTALLATION |                  |  |
| •            | DECK (D)         |  |
| •            | UNDER MOUNT (U)  |  |
| •            | ALCOVE (A)       |  |
|              | FREESTANDING (F) |  |
|              | CLAWFOOT (L)     |  |
|              | PEDESTAL (P)     |  |

# REQUIREMENTS

Pump Locations: Select 1

Electrical: one 115v 20AMP GFCI Circuits

Tub should not be supported by the lip in any way. Level tub & screw or glue EZ Level adjustable legs to sub floor. **CUT OUT DIMENSIONS:** 

**OVALS:** A template will be provided

**RECTANGLES:** Subtract 1" to 1.5" from length & width for hole

cut out size

**EZ CLEAN CAST ACRYLIC** LIMITED LIFETIME WARRANTY

Some standard & most alternate pump locations may stickout past perimeter of the bath 1"-3". NOTE: Graphics may not be to scale. Specifications and features are subject to change without notice and are ± .25". All final measurements should be taken from tub on site.