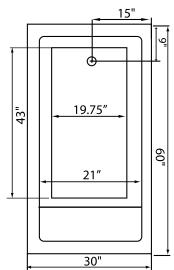

**OVALS:** A template will be provided

**RECTANGLES:** Subtract 1" to 1.5" from length & width for hole

cut out size

**EZ CLEAN CAST ACRYLIC** LIMITED LIFETIME WARRANTY

Some standard & most alternate pump locations may stickout past perimeter of the bath 1"-3". NOTE: Graphics may not be to scale. Specifications and features are subject to change without notice and are ± .25". All final measurements should be taken from tub on site.

Access 18"x 18" or larger is required for each pump. Consult your contractor for installation requirements.