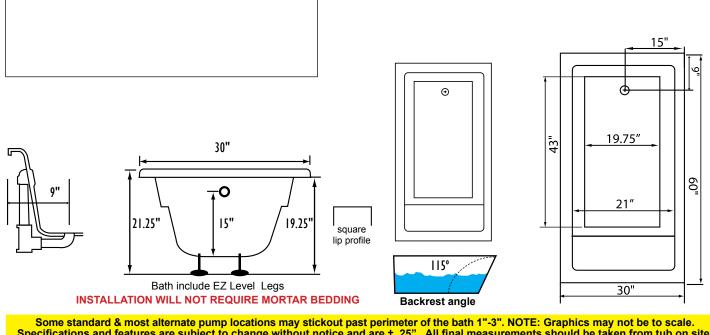

## Zen 530 Soaker

SKU: ZEN530-SOAKER

60" x 30" x 21" .000

| TECHNICAL SPECIFICATIONS      |                                      |
|-------------------------------|--------------------------------------|
| Drain                         | End drain                            |
| Pump Location(s): N/A         | Std. = Standard / Alt LF/RF Optional |
| Bath Weight (empty)           | 145 lbs                              |
| Gallons to Operate            | 38-56                                |
| ELECTRICAL SPECIFICATIONS     |                                      |
| Motor/Pump                    | N/A                                  |
| Inline Stainless Steel Heater | N/A                                  |

## REQUIREMENTS

Tub should not be supported by the lip in any way. Level tub & screw or glue EZ Level adjustable legs to sub floor. **CUT OUT DIMENSIONS:** 

OVALS: A template will be provided

RECTANGLES: Subtract 1" to 1.5" from length & width for hole cut out size

**EZ CLEAN CAST ACRYLIC** LIMITED LIFETIME WARRANTY

Some standard & most alternate pump locations may stickout past perimeter of the bath 1"-3". NOTE: Graphics may not be to scale. Specifications and features are subject to change without notice and are ± .25". All final measurements should be taken from tub on site. Access 18"x 18" or larger is required for each pump. Consult your contractor for installation requirements.