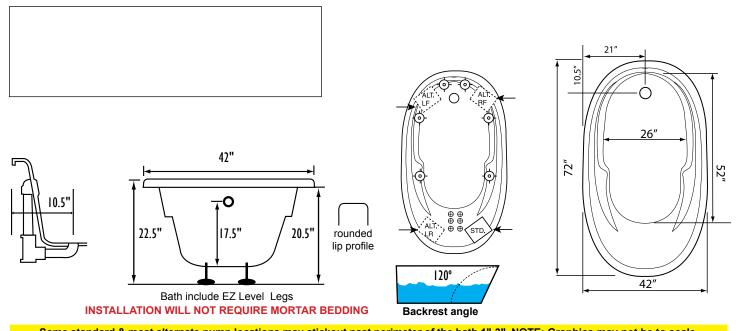

# Eclipse 6 Gold Water Jet 72" x 42" x 23"

SKU: ECLIPSE-6-GWJ

**.** 0

| TECHNICAL SPECIFICATIONS      |                                      |
|-------------------------------|--------------------------------------|
| Drain                         | End drain                            |
| Pump Location(s): Select 1    | Std. = Standard / Alt LF/RF Optional |
| Bath Weight (empty)           | 150 lbs                              |
| Gallons to Operate            | 60-75                                |
| ELECTRICAL SPECIFICATIONS     |                                      |
| Motor/Pump                    | (1) 115v 20AMP GFCI Circuits         |
| Inline Stainless Steel Heater | (1) 115v 20AMP GFCI Circuit          |

## BATHERS: 1 INSTALLATION DECK (D) UNDER MOUNT (U) ALCOVE (A) FREESTANDING (F) CLAWFOOT (L) PEDESTAL (P)

Jet & Control placement may vary

#### REQUIREMENTS

Pump Locations: Select 1 Electrical: two 115v 20AMP GFCI Circuits Drain: Select Color / Finish Tub should not be supported by the lip in any way. Level tub & screw or glue EZ Level adjustable legs to sub floor. CUT OUT DIMENSIONS: OVALS: A template will be provided

**RECTANGLES:** Subtract 1" to 1.5" from length & width for hole cut out size

EZ CLEAN CAST ACRYLIC LIMITED LIFETIME WARRANTY

Some standard & most alternate pump locations may stickout past perimeter of the bath 1"-3". NOTE: Graphics may not be to scale. Specifications and features are subject to change without notice and are ± .25". All final measurements should be taken from tub on site. Access 18"x 18" or larger is required for each pump. Consult your contractor for installation requirements.