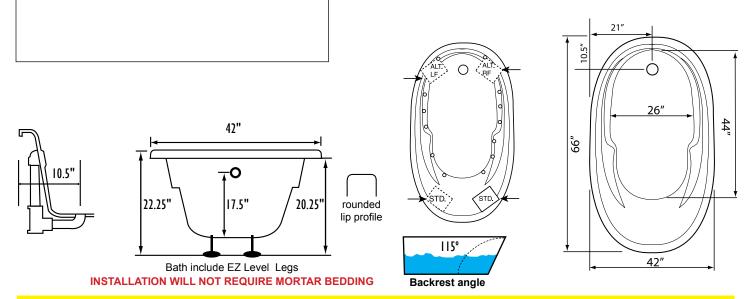

# Eclipse 5.5 Silver Air 66" x 42" x 23"

SKU: ECLIPSE-55-SAIR

**.** 0

| TECHNICAL SPECIFICATIONS     |                                      |
|------------------------------|--------------------------------------|
| Drain                        | End drain                            |
| Pump Configuration: Select 1 | Std. = Standard / Alt LF/RF Optional |
| Bath Weight (empty)          | 145 lbs                              |
| Gallons to Operate           | 50-65                                |
| ELECTRICAL SPECIFICATIONS    |                                      |
| Motor/Pump                   | (1) 115v 20AMP GFCI Circuits         |

# REQUIREMENTS

Pump Locations: Select 1 Electrical: one 115v 20AMP GFCI Circuit Tub should not be supported by the lip in any way. Level tub & screw or glue adjustable legs to sub floor. CUT OUT DIMENSIONS: OVALS: A template will be provided RECTANGLES: Subtract 1" to 1.5" from length & width for hole cut out size

EZ CLEAN CAST ACRYLIC LIMITED LIFETIME WARRANTY

Some standard & most alternate pump locations may stickout past perimeter of the bath 1"-3". NOTE: Graphics may not be to scale. Specifications and features are subject to change without notice and are ± .25". All final measurements should be taken from tub on site. Access 18"x 18" or larger is required for each pump. Consult your contractor for installation requirements.