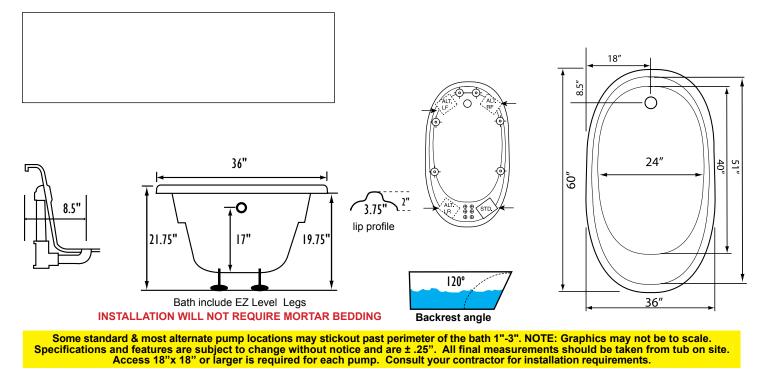

# Eclipse 536 Gold Water Jet 60" x 36" x 23" **.** 0

SKU: ECLIPSE-536-GWJ

| TECHNICAL SPECIFICATIONS      |                                      |
|-------------------------------|--------------------------------------|
| Drain                         | End drain                            |
| Pump Location(s): Select 1    | Std. = Standard / Alt LF/RF Optional |
| Bath Weight (empty)           | 135 lbs                              |
| Gallons to Operate            | 40-57                                |
| ELECTRICAL SPECIFICATIONS     |                                      |
| Motor/Pump                    | (1) 115v 20AMP GFCI Circuits         |
| Inline Stainless Steel Heater | (1) 115v 20AMP GFCI Circuit          |

## **BATHERS: 1** INSTALLATION • DECK (D) UNDER MOUNT (U) ALCOVE (A) FREESTANDING (F) CLAWFOOT (L) PEDESTAL (P)

Jet & Control placement may vary

**GOLD WATER JET** 

#### REQUIREMENTS

Pump Locations: Select 1 Electrical: two 115v 20AMP GFCI Circuits Drain: Select Color / Finish Tub should not be supported by the lip in any way. Level tub & screw or glue EZ Level adjustable legs to sub floor. **CUT OUT DIMENSIONS:** OVALS: A template will be provided