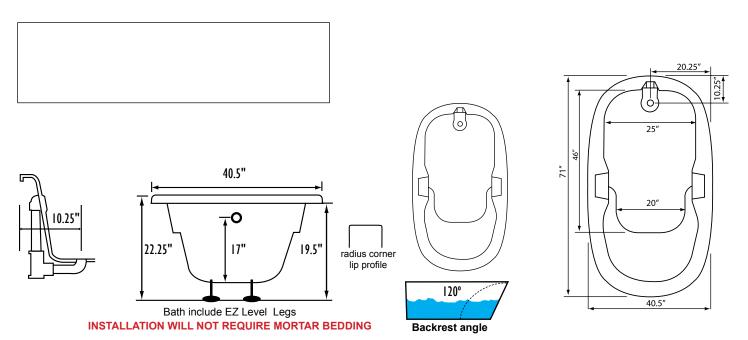

SKU: VENETIAN7242-SOAKER

| TECHNICAL SPECIFICATIONS      |                                      |
|-------------------------------|--------------------------------------|
| Drain                         | End drain                            |
| Pump Location(s): N/A         | Std. = Standard / Alt LF/RF Optional |
| Bath Weight (empty)           | 175 lbs                              |
| Gallons to Operate            | 57-75                                |
| ELECTRICAL SPECIFICATIONS     |                                      |
| Motor/Pump                    | N/A                                  |
| Inline Stainless Steel Heater | N/A                                  |

## STANDARD ACCESSORIES

EZ Level Adjustable Legs

## REQUIREMENTS

Tub should not be supported by the lip in any way. Level tub & screw or glue EZ Level adjustable legs to sub floor. **CUT OUT DIMENSIONS:** 

**OVALS:** A template will be provided RECTANGLES: Subtract 1" to 1.5" from length & width for hole cut out size