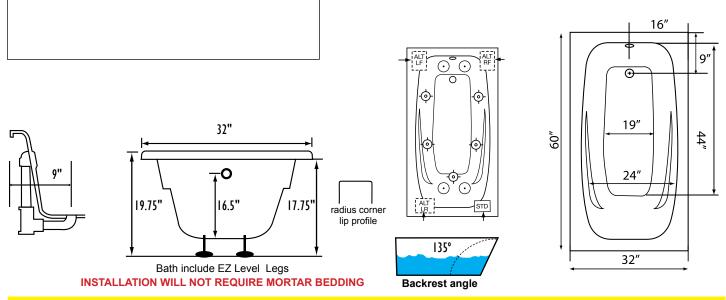

# Tranquility Silver Water Jet 60" x 32" x 20" - 0

SKU: TRANQ-SWJ

| TECHNICAL SPECIFICATION       | S                                    |
|-------------------------------|--------------------------------------|
| Drain                         | End drain                            |
| Pump Location(s): Select 1    | Std. = Standard / Alt LF/RF Optional |
| Bath Weight (empty)           | 140 lbs                              |
| Gallons to Operate            | 30-48                                |
| ELECTRICAL SPECIFICATIO       | NS                                   |
| Motor/Pump                    | (1) 115v 20AMP GFCI Circuits         |
| Inline Stainless Steel Heater | (Opt) 115v 20AMP GFCI Circuit        |

Jet & Control placement may vary

### REQUIREMENTS

Pump Locations: Select 1 Electrical: one 115v 20AMP GFCI Circuits Tub should not be supported by the lip in any way. Level tub & screw or glue EZ Level adjustable legs to sub floor. **CUT OUT DIMENSIONS:** OVALS: A template will be provided RECTANGLES: Subtract 1" to 1.5" from length & width for hole cut out size

**EZ CLEAN CAST ACRYLIC** LIMITED LIFETIME WARRANTY

Some standard & most alternate pump locations may stickout past perimeter of the bath 1"-3". NOTE: Graphics may not be to scale. Specifications and features are subject to change without notice and are ± .25". All final measurements should be taken from tub on site. Access 18"x 18" or larger is required for each pump. Consult your contractor for installation requirements.