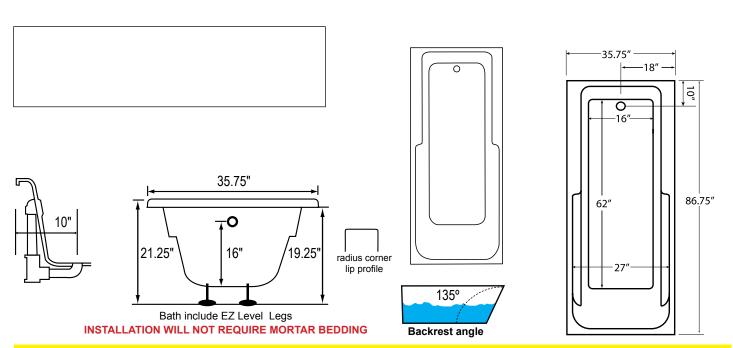

PRODUCT NUMBER: SERENITY7-SOAKER

**...** 

| TECHNICAL SPECIFICATIONS  |                                      |
|---------------------------|--------------------------------------|
| Drain                     | End drain                            |
| Pump Location(s): N/A     | Std. = Standard / Alt LF/RF Optional |
| Bath Weight (empty)       | 180 lbs                              |
| Gallons to Operate        | 58-76                                |
| ELECTRICAL SPECIFICATIONS |                                      |
| Motor/Pump                | N/A                                  |

## REQUIREMENTS

Tub should not be supported by the lip in any way. Level tub & screw or glue EZ Level adjustable legs to sub floor. CUT OUT DIMENSIONS:

**OVALS:** A template will be provided

RECTANGLES: Subtract 1" to 1.5" from length & width for hole cut out size