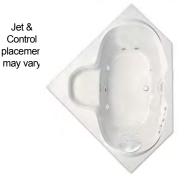

#### Retreat Platinum Water Jet 60" x 60" x 23" **.** O

SKU: RETREAT-PWJ

| TECHNICAL SPECIFICATIONS      |                                      | BA          | THERS: 2  |  |
|-------------------------------|--------------------------------------|-------------|-----------|--|
| Drain                         | Side drain                           | INSTALLATIO |           |  |
| Pump Location(s): Select 2    | Std. = Standard / Alt LF/RF Optional | •           | DECK (D)  |  |
| Bath Weight (empty)           | 180 lbs                              |             | UNDER MO  |  |
| Gallons to Operate            | 50-75                                |             | ALCOVE (A |  |
| ELECTRICAL SPECIFICATIONS     |                                      |             | FREESTAN  |  |
| Motor/Pump                    | (2) 115v 20AMP GFCI Circuits         |             | CLAWFOOT  |  |
| Inline Stainless Steel Heater | (1) 115v 20AMP GFCI Circuit          |             | PEDESTAL  |  |

#### REQUIREMENTS

Pump Locations: Select 2 Electrical: three 115v 20AMP GFCI Circuits Drain and Grab Bars: Select Color / Finish Tub should not be supported by the lip in any way. Level tub & screw or glue EZ Level adjustable legs to sub floor. CUT OUT DIMENSIONS: **OVALS:** A template will be provided

RECTANGLES: Subtract 1" to 1.5" from length & width for hole cut out size

EZ CLEAN CAST ACRYLIC 

NOTE: Graphics may not be to scale. Specifications and features are subject to change without notice and are ± .25". All final measurements should be taken from tub on site. Access 18"x 18" or larger is required for each pump. Some pump locations and plumbing may extend beyond the perimeter of the bath.