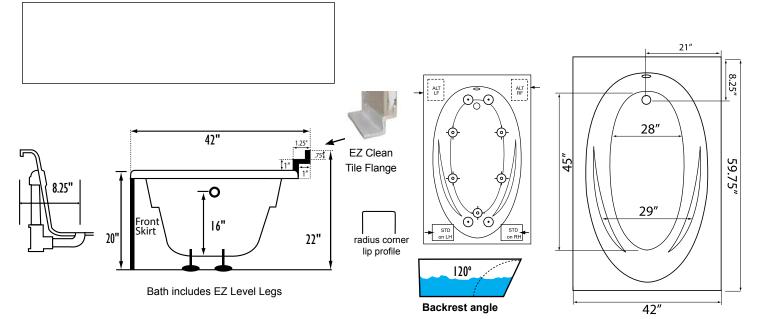

# Escape 542 SKTF Silver Water Jet 60" x 42" x 22" **.** (

SKU: ESCAPE542-SWJ

| TECHNICAL SPECIFICATIONS      |                                      |  |
|-------------------------------|--------------------------------------|--|
| Drain                         | End drain                            |  |
| Pump Configuration: Select 1  | Std. = Standard / Alt LF/RF Optional |  |
| Bath Weight (empty)           | 175 lbs                              |  |
| Gallons to Operate            | 50-68                                |  |
| ELECTRICAL SPECIFICATIONS     |                                      |  |
| Motor/Pump                    | (1) 115v 20AMP GFCI Circuits         |  |
| Inline Stainless Steel Heater | (Opt) 115v 20AMP GFCI Circuit        |  |

#### Jet & Control placement may vary

Silver Water Jet

## REQUIREMENTS

Pump Locations: Select 1 Electrical: one 115v GFCI Circuits

Tub should not be supported by the lip in any way. Level tub & screw or glue EZ Level adjustable legs to sub floor.

**CUT OUT DIMENSIONS:** OVALS: A template will be provided

RECTANGLES: Subtract 1" to 1.5" from length & width for hole cut out size

**EZ CLEAN CAST ACRYLIC** LIMITED LIFETIME WARRANTY

NOTE: Graphics may not be to scale. Specifications and features are subject to change without notice and are ± .25". All final measurements should be taken from tub on site. Access 18"x 18" or larger is required for each pump. Some pump locations and plumbing may extend beyond the perimeter of the bath.