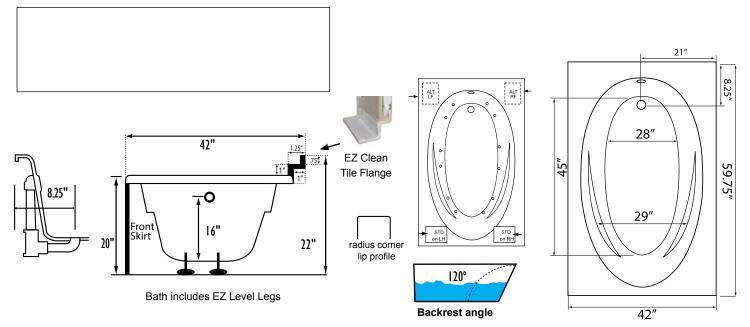

#### Escape 542 SKTF Silver Air 60" x 42" x 22"

SKU: ESCAPE542-SAIR

| TECHNICAL SPECIFICATIONS     |                                      |  |
|------------------------------|--------------------------------------|--|
| Drain                        | End drain                            |  |
| Pump Configuration: Select 1 | Std. = Standard / Alt LF/RF Optional |  |
| Bath Weight (empty)          | 175 lbs                              |  |
| Gallons to Operate           | 50-68                                |  |
| ELECTRICAL SPECIFICATIONS    |                                      |  |
| Motor/Pump                   | (1) 115v 20AMP GFCI Circuits         |  |

## STANDARD ACCESSORIES

EZ Level Adjustable Legs FDA Recipe Non-Toxic Food & Beverage Grade Plumbing (primarily) 30 Point Quality Assurance Factory Test Adjustable Leveling legs Integral Tile Flange

| BATHERS: 1 |                  |  |
|------------|------------------|--|
| IN         | STALLATION       |  |
|            | DECK (D)         |  |
|            | UNDER MOUNT (U)  |  |
| •          | ALCOVE (A)       |  |
|            | FREESTANDING (F) |  |
|            | CLAWFOOT (L)     |  |
|            | PEDESTAL (P)     |  |

#### Jet & Control placement

# REQUIREMENTS

Pump Locations: Select 1 Electrical: one 115v GFCI Circuit

Tub should not be supported by the lip in any way. Level tub & screw or glue EZ Level adjustable legs to sub floor.

**CUT OUT DIMENSIONS:** OVALS: A template will be provided RECTANGLES: Subtract 1" to 1.5" from length & width for hole cut out size

**EZ CLEAN CAST ACRYLIC** 

NOTE: Graphics may not be to scale. Specifications and features are subject to change without notice and are ± .25". All final measurements should be taken from tub on site. Access 18"x 18" or larger is required for each pump. Some pump locations and plumbing may extend beyond the perimeter of the bath.