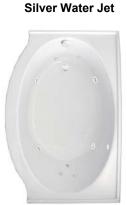

# Escape 531 SKTF Silver Water Jet 60" x 31-38" x 22"

SKU: ESCAPE531SKTF-SWJ

| TECHNICAL SPECIFICATIONS      |                                      |
|-------------------------------|--------------------------------------|
| Drain                         | End drain                            |
| Pump Configuration: Select 1  | Std. = Standard / Alt LF/RF Optional |
| Bath Weight (empty)           | 140 lbs                              |
| Gallons to Operate            | 33-51                                |
| ELECTRICAL SPECIFICATIONS     |                                      |
| Motor/Pump                    | (1) 115v 20AMP GFCI Circuits         |
| Inline Stainless Steel Heater | (Opt) 115v 20AMP GFCI Circuit        |

#### JETS

9 Water Jets Tri-Zone Back Systems 3 Jets Ultra Flow Jets -Micro Flow Jets (•)