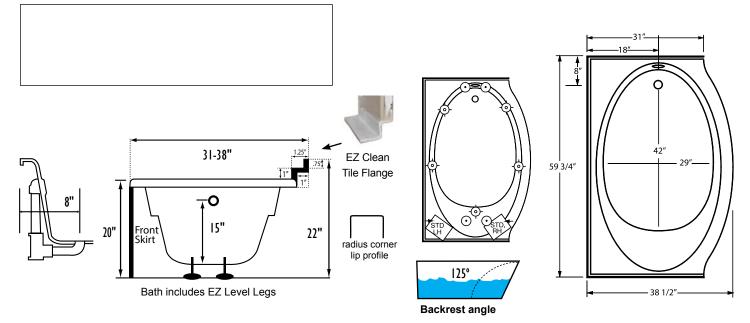

# Escape 531 SKTF Silver Water Jet 60" x 31-38" x 22"

SKU: ESCAPE531SKTF-SWJ

| TECHNICAL SPECIFICATIONS      |                                      |
|-------------------------------|--------------------------------------|
| Drain                         | End drain                            |
| Pump Configuration: Select 1  | Std. = Standard / Alt LF/RF Optional |
| Bath Weight (empty)           | 140 lbs                              |
| Gallons to Operate            | 33-51                                |
| ELECTRICAL SPECIFICATIONS     |                                      |
| Motor/Pump                    | (1) 115v 20AMP GFCI Circuits         |
| Inline Stainless Steel Heater | (Opt) 115v 20AMP GFCI Circuit        |

#### STANDARD ACCESSORIES

FDA Recipe Non-Toxic Food & Beverage Grade Plumbing (primarily) 30 Point Quality Assurance Factory Test EZ Level Adjustable Legs Integral Tile Flange

# **BATHERS: 1** INSTALLATION DECK (D) UNDER MOUNT (U) ALCOVE (A) FREESTANDING (F) CLAWFOOT (L) Curved Skirt PEDESTAL (P)

**.** 0

Jet & Control placement may vary

## REQUIREMENTS

Pump Locations: Select 1 Electrical: one 115v GFCI Circuits Tub should not be supported by the lip in any way. Level tub & screw or glue adjustable legs to sub floor. **CUT OUT DIMENSIONS:** OVALS: A template will be provided RECTANGLES: Subtract 1" to 1.5" from length & width for hole cut out size

**EZ CLEAN CAST ACRYLIC** LIMITED LIFETIME WARRANTY

NOTE: Graphics may not be to scale. Specifications and features are subject to change without notice and are ± .25". All final measurements should be taken from tub on site. Access 18"x 18" or larger is required for each pump. Some pump locations and plumbing may extend beyond the perimeter of the bath.