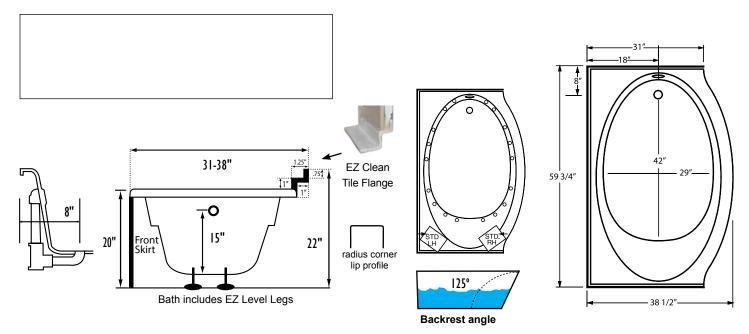

# REQUIREMENTS

Pump Locations: Select 1 Electrical: one 115v GFCI Circuit Tub should not be supported by the lip in any way. Level tub & screw or glue adjustable legs to sub floor. **CUT OUT DIMENSIONS:** 

OVALS: A template will be provided

RECTANGLES: Subtract 1" to 1.5" from length & width for hole cut out size

**EZ CLEAN CAST ACRYLIC** 

NOTE: Graphics may not be to scale. Specifications and features are subject to change without notice and are ± .25". All final measurements should be taken from tub on site. Access 18"x 18" or larger is required for each pump. Some pump locations and plumbing may extend beyond the perimeter of the bath.