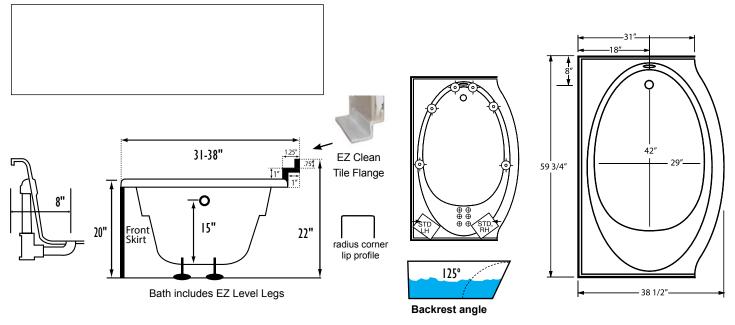

## CUT OUT DIMENSIONS:

OVALS: A template will be provided RECTANGLES: Subtract 1" to 1.5" from length & width for hole cut out size

EZ CLEAN CAST ACRYLIC LIMITED LIFETIME WARRANTY

**NOTE:** Graphics may not be to scale. Specifications and features are subject to change without notice and are ± .25". All final measurements should be taken from **tub on site**. Access 18"x 18" or larger is required for each pump. Some pump locations and plumbing may extend beyond the perimeter of the bath.